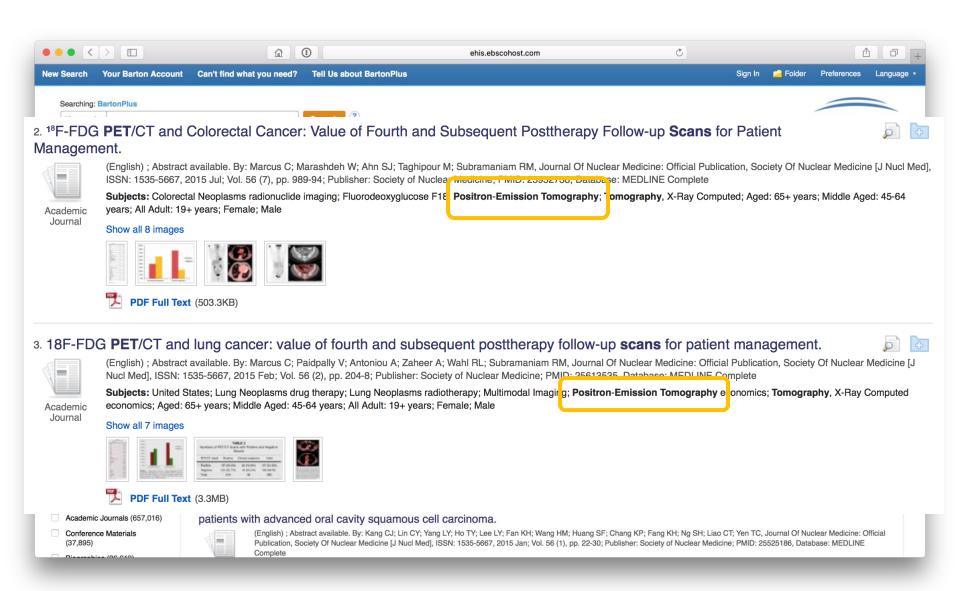

#### **Problem: Missed Connections**

| Topical Query | Subject Indexing in EDS                                                                |
|---------------|----------------------------------------------------------------------------------------|
| adhd          | Attention-deficit hyperactivity disorder Attention deficit disorder with hyperactivity |
| atarax        | Hydroxyzine (Drug)<br>Hydroxyzine                                                      |
| tumors        | Tumours Neoplasms Neoplasms, cystic, mucinous, and serous                              |
| PET scan      | Positron Emission Tomography Tomography, Emission-Computed Emission Tomography         |