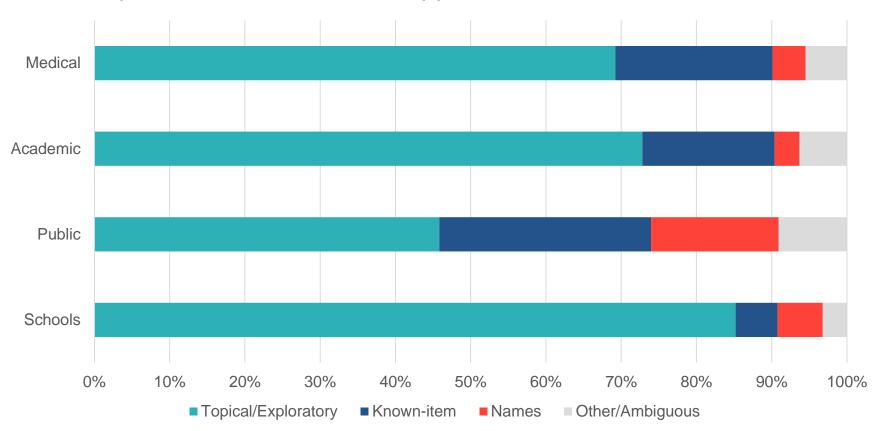

#### **Topical Search Dominates**

Topical search dominance applies to all markets/searches

Based on one-week sample of randomly selected EDS search queries by market (Sept-2014)