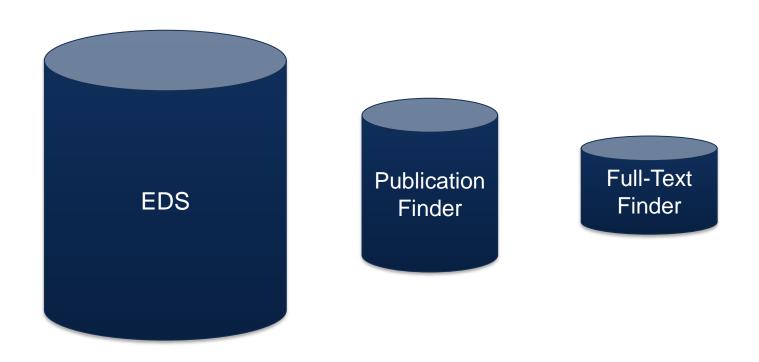

## EDS represents three intertwined systems

### EDS represents three intertwined systems

EZB = Elektronische Zeitschriftenbibliothek ReDI Linker = OpenURL Resolver by Baden-Württemberg Consortium