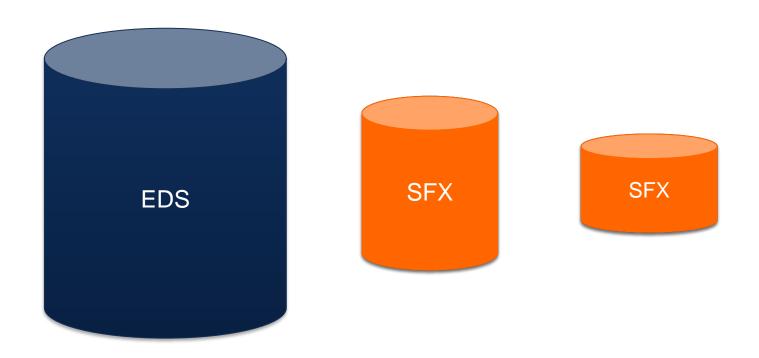

## EDS represents three intertwined systems

### EDS represents three intertwined systems

EZB = Elektronische Zeitschriftenbibliothek ReDI Linker = OpenURL Resolver by Baden-Württemberg Consortium