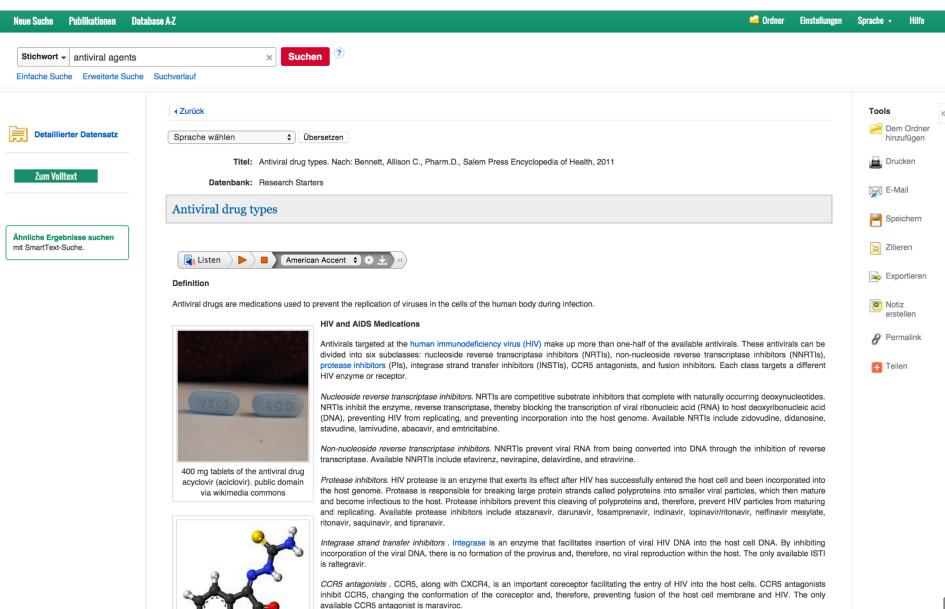

#### Research Starters

Dublikation

#### OtzSearch - Entdecke die Bibliothek

Fusion inhibitors. Fusion inhibitors bind to the viral envelope glycoprotein and block the conformational change that, if carried out, would result

in the fusion on the HIV viral and host cell membrane. The only available fusion inhibitor is enfurvirtide.