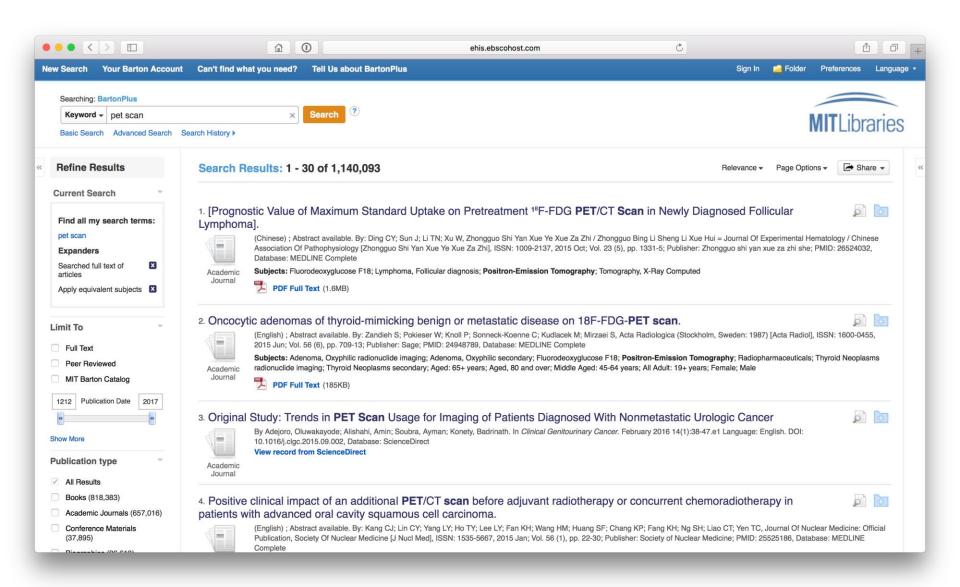

#### **Problem: Missed Connections**

| Topical Query | Subject Indexing in EDS                                                                |
|---------------|----------------------------------------------------------------------------------------|
| adhd          | Attention-deficit hyperactivity disorder Attention deficit disorder with hyperactivity |
| atarax        | Hydroxyzine (Drug)<br>Hydroxyzine                                                      |
| tumors        | Tumours Neoplasms Neoplasms, cystic, mucinous, and serous                              |
| PET scan      | Positron Emission Tomography Tomography, Emission-Computed Emission Tomography         |