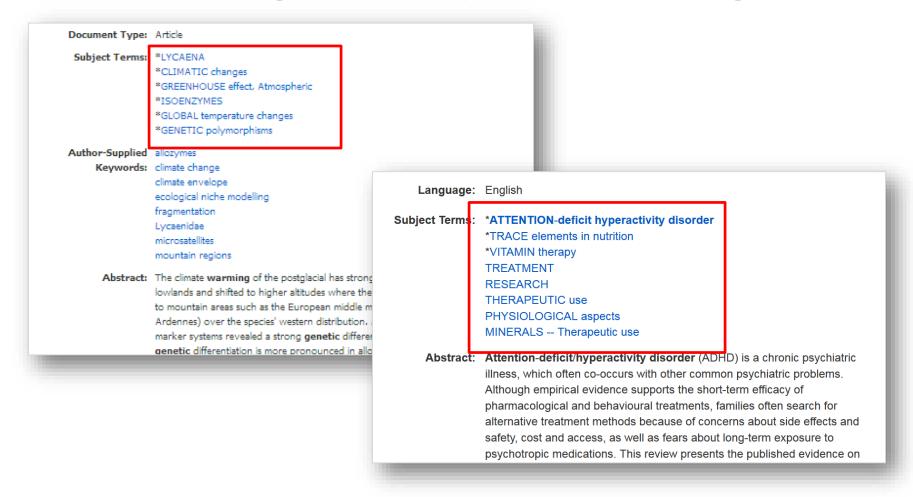

#### **EDS Strength: Subject Indexing**

#### **Problem: Missed Connections**

| Topical Query | Subject Indexing in EDS                                                                |
|---------------|----------------------------------------------------------------------------------------|
| adhd          | Attention-deficit hyperactivity disorder Attention deficit disorder with hyperactivity |
| atarax        | Hydroxyzine (Drug)<br>Hydroxyzine                                                      |
| tumors        | Tumours Neoplasms Neoplasms, cystic, mucinous, and serous                              |
| PET scan      | Positron Emission Tomography Tomography, Emission-Computed Emission Tomography         |