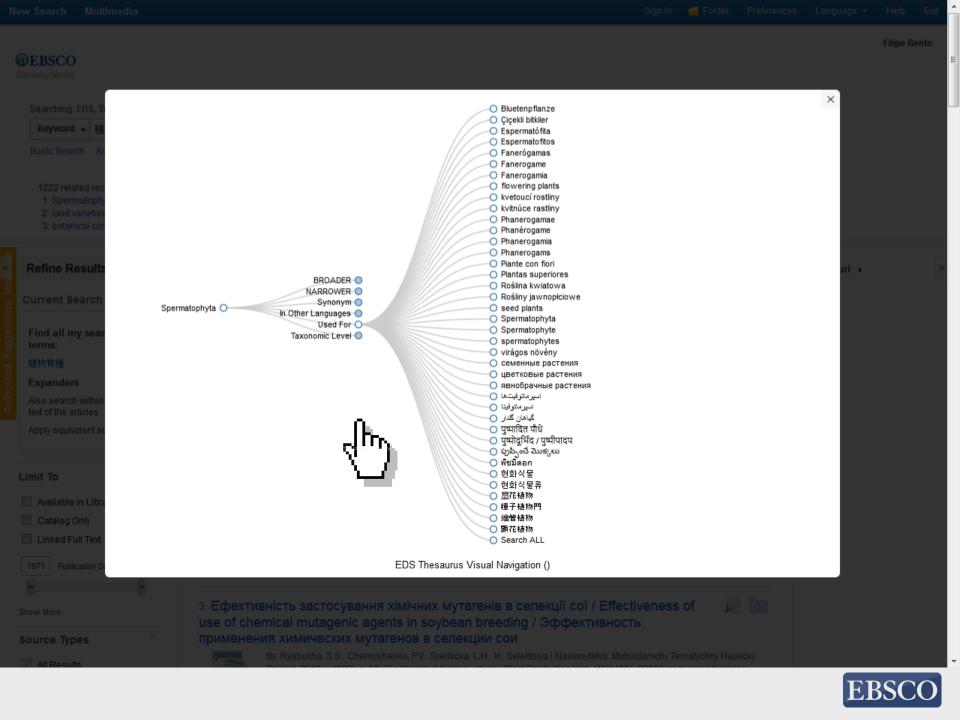

# Improve Relevancy by including your own Thesauri

e.g. AgroVoc

#### AgroVoc Example

irradiation / Irradiation gamma; High yielding varieties / Variété à haut rendement; Crop yie

Periodical

Apply equivalent subjects X