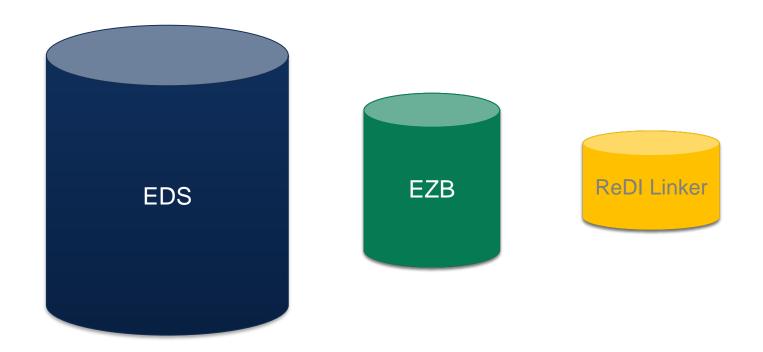

## EDS represents three intertwined systems

### EDS represents three intertwined systems

EZB = Elektronische Zeitschriftenbibliothek ReDI Linker = OpenURL Resolver by Baden-Württemberg Consortium