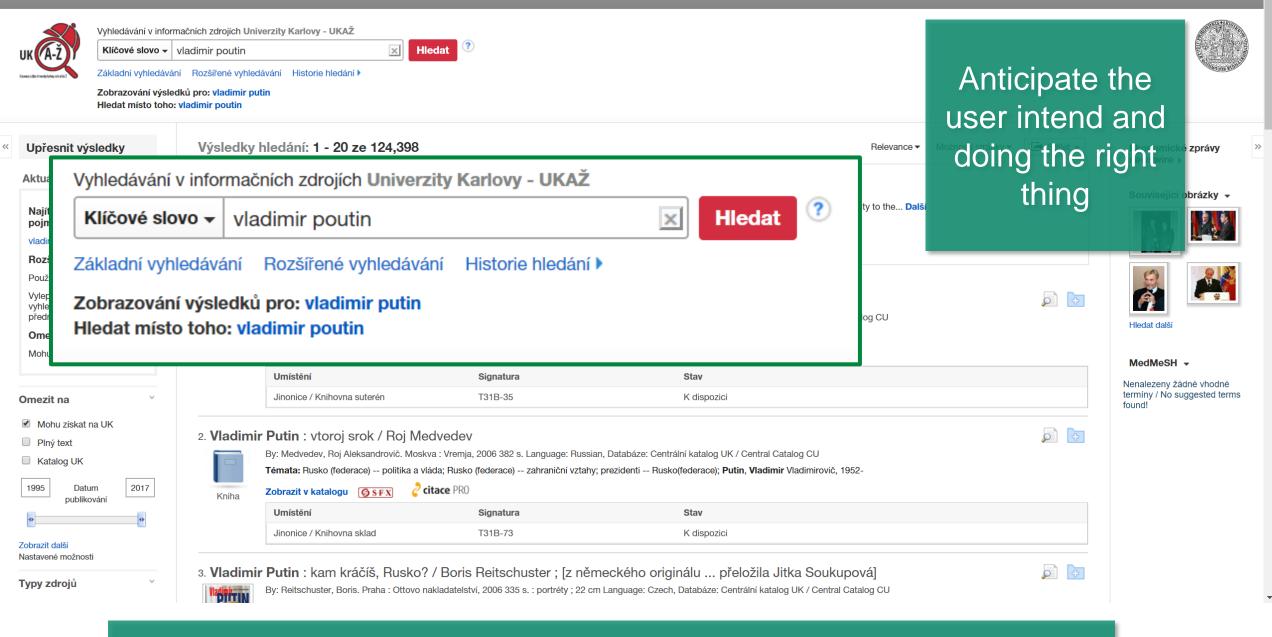

#### Google Drive

#### What's it all about?

- We'll show this option in the PDF Viewer and the Detailed Record
- User can login with their Google User-ID
- Exports PDF into a separate folder

#### Google Drive Integration: Why yours users care

- Simplified and consolidated access to documents
- Improved collaborative options

| « Seznam výsledků Upřesnit vy                         | yhledávání Stáhnout soubor PDF                                   | Přihlásit se | 🛁 Složka | Nápo     | věda        |
|-------------------------------------------------------|------------------------------------------------------------------|--------------|----------|----------|-------------|
| «                                                     | Save to Google Drive                                             |              |          | X        | >>          |
| UK A-Ž                                                | Počkejte, než vás přesměrujeme na Google.                        |              |          |          |             |
| Discovery state in the endplicative rest of all to 1  | Recombinant Lipase from Gibberella zeae Exhibits Broad Substrate |              |          |          |             |
| Podrobný záznam                                       |                                                                  |              |          | <b>^</b> |             |
| Plný text PDF                                         |                                                                  |              |          |          | <b>X</b>    |
| Zdroj: International Journal of<br>Molecular Sciences |                                                                  |              |          |          |             |
| Datum: July 1, 2017                                   |                                                                  |              |          |          |             |
| V tomto díle<br>▼ Obsah plného textu                  | International Journal of<br>Molecular Sciences                   |              | MDPI     |          | <b>&gt;</b> |
| <  61 - 65   66 - 70   71 - 75   >>                   | Article                                                          |              |          |          |             |
| UV-Surface 1<br>Treatment                             | Recombinant Lipase from Gibberella zeae                          |              |          |          | 8           |