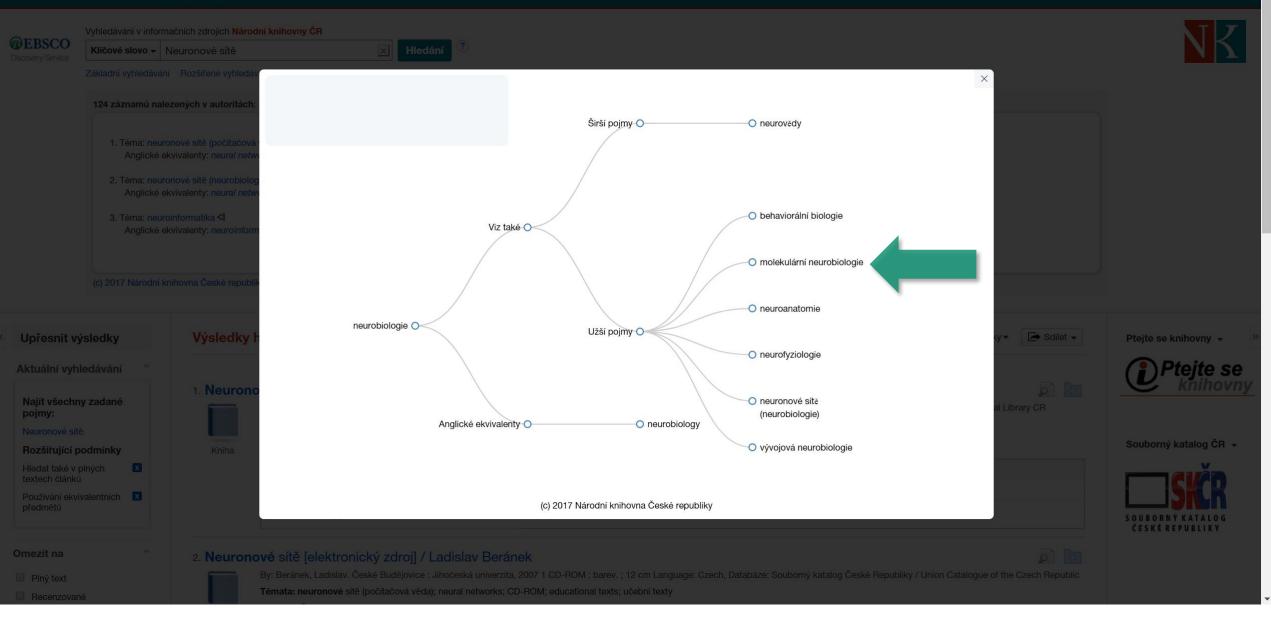

### Latest Apps

**EBSCO** Discovery Service

| <b>@EBSCO</b>                                                            | ,<br>                       | načních zdrojích <mark>Náro</mark>                                                                                                                                                                                                                                                                                                                                                                                                                                                                                                                                                                                                                                                                                                                                                                                                                                                                                                                                                                                                                                                                                                                                                                                                                                                                                                                                                                                                                                                                                                                                                                                                                                                                                                                                                                                                                                                                                                                                                                                                                                                                                            |                                                                            |                                                                                                                                                                                                                                                                            |                                                   |                                               |            |                              |
|--------------------------------------------------------------------------|-----------------------------|-------------------------------------------------------------------------------------------------------------------------------------------------------------------------------------------------------------------------------------------------------------------------------------------------------------------------------------------------------------------------------------------------------------------------------------------------------------------------------------------------------------------------------------------------------------------------------------------------------------------------------------------------------------------------------------------------------------------------------------------------------------------------------------------------------------------------------------------------------------------------------------------------------------------------------------------------------------------------------------------------------------------------------------------------------------------------------------------------------------------------------------------------------------------------------------------------------------------------------------------------------------------------------------------------------------------------------------------------------------------------------------------------------------------------------------------------------------------------------------------------------------------------------------------------------------------------------------------------------------------------------------------------------------------------------------------------------------------------------------------------------------------------------------------------------------------------------------------------------------------------------------------------------------------------------------------------------------------------------------------------------------------------------------------------------------------------------------------------------------------------------|----------------------------------------------------------------------------|----------------------------------------------------------------------------------------------------------------------------------------------------------------------------------------------------------------------------------------------------------------------------|---------------------------------------------------|-----------------------------------------------|------------|------------------------------|
| Discovery Service                                                        |                             | "molekulární neuro                                                                                                                                                                                                                                                                                                                                                                                                                                                                                                                                                                                                                                                                                                                                                                                                                                                                                                                                                                                                                                                                                                                                                                                                                                                                                                                                                                                                                                                                                                                                                                                                                                                                                                                                                                                                                                                                                                                                                                                                                                                                                                            | bbiologie"                                                                 | Hledání                                                                                                                                                                                                                                                                    |                                                   |                                               |            | N 1                          |
|                                                                          |                             | ených v autoritách: z<br>nihovna České repub                                                                                                                                                                                                                                                                                                                                                                                                                                                                                                                                                                                                                                                                                                                                                                                                                                                                                                                                                                                                                                                                                                                                                                                                                                                                                                                                                                                                                                                                                                                                                                                                                                                                                                                                                                                                                                                                                                                                                                                                                                                                                  |                                                                            |                                                                                                                                                                                                                                                                            |                                                   |                                               |            |                              |
| « Upřesnit v                                                             | ýsledky                     | Výsledky                                                                                                                                                                                                                                                                                                                                                                                                                                                                                                                                                                                                                                                                                                                                                                                                                                                                                                                                                                                                                                                                                                                                                                                                                                                                                                                                                                                                                                                                                                                                                                                                                                                                                                                                                                                                                                                                                                                                                                                                                                                                                                                      | <mark>hledání:</mark> 1 - 5 ze 46                                          |                                                                                                                                                                                                                                                                            |                                                   | Relevance 🗸 Možnosti stránky 🗸 📔              | Sdílet -   | ×tejte se knihovny →         |
| Aktuální vyh<br>Najít všech<br>pojmy:<br>"molekulární r<br>Rozšiřující j | ny zadané<br>neurobiologie" | 1. Molekul                                                                                                                                                                                                                                                                                                                                                                                                                                                                                                                                                                                                                                                                                                                                                                                                                                                                                                                                                                                                                                                                                                                                                                                                                                                                                                                                                                                                                                                                                                                                                                                                                                                                                                                                                                                                                                                                                                                                                                                                                                                                                                                    | Témata: biochemie; neurobiolog                                             | 4 190 s. Language: Czech, Databáze: Souborný katalog České                                                                                                                                                                                                                 | Republiky / Union Catalogue of the Czech Republic |                                               | <u>ه</u> ( | <b>Ptejte se</b><br>knihovny |
| Hledat také v                                                            | plných 🛛                    | TAILING                                                                                                                                                                                                                                                                                                                                                                                                                                                                                                                                                                                                                                                                                                                                                                                                                                                                                                                                                                                                                                                                                                                                                                                                                                                                                                                                                                                                                                                                                                                                                                                                                                                                                                                                                                                                                                                                                                                                                                                                                                                                                                                       | Místo                                                                      |                                                                                                                                                                                                                                                                            | Vyhledávací kód                                   | Stav                                          |            |                              |
| textech článk<br>Používání ekv<br>předmětů                               | _                           |                                                                                                                                                                                                                                                                                                                                                                                                                                                                                                                                                                                                                                                                                                                                                                                                                                                                                                                                                                                                                                                                                                                                                                                                                                                                                                                                                                                                                                                                                                                                                                                                                                                                                                                                                                                                                                                                                                                                                                                                                                                                                                                               | PřF UK - Knih. biologie Praha<br>Zobrazit další (1)                        |                                                                                                                                                                                                                                                                            | 01-18-569                                         | -                                             |            |                              |
| Omezit na Plný text Recenzovai Katalog Ná                                |                             | 2. The Oxf                                                                                                                                                                                                                                                                                                                                                                                                                                                                                                                                                                                                                                                                                                                                                                                                                                                                                                                                                                                                                                                                                                                                                                                                                                                                                                                                                                                                                                                                                                                                                                                                                                                                                                                                                                                                                                                                                                                                                                                                                                                                                                                    | Oxford : Oxford University Press,<br><b>Témata:</b> neurochemistry; neurop | ular psychology / edited by Turhan Canli<br>[2015]. xviii, 459 stran : ilustrace, tabulky, grafy. Language: Eng<br>sychology; molekulární <b>neurobiologie</b> ; behavioral biology; mole<br>borníky; papers of several authors<br>Cobrazit záznam v Souborném katalogu ČR |                                                   | / Union Catalogue of the Czech Republic       | viorální   |                              |
|                                                                          |                             | Kniha                                                                                                                                                                                                                                                                                                                                                                                                                                                                                                                                                                                                                                                                                                                                                                                                                                                                                                                                                                                                                                                                                                                                                                                                                                                                                                                                                                                                                                                                                                                                                                                                                                                                                                                                                                                                                                                                                                                                                                                                                                                                                                                         | Místo                                                                      | Vyhledávací kód                                                                                                                                                                                                                                                            |                                                   | Stav                                          |            |                              |
|                                                                          | atum 2016<br>ikování        |                                                                                                                                                                                                                                                                                                                                                                                                                                                                                                                                                                                                                                                                                                                                                                                                                                                                                                                                                                                                                                                                                                                                                                                                                                                                                                                                                                                                                                                                                                                                                                                                                                                                                                                                                                                                                                                                                                                                                                                                                                                                                                                               | KNAV Praha                                                                 |                                                                                                                                                                                                                                                                            |                                                   | _                                             |            |                              |
| Zobrazit další                                                           | , v                         | 3. Molecu<br>C. Malenk                                                                                                                                                                                                                                                                                                                                                                                                                                                                                                                                                                                                                                                                                                                                                                                                                                                                                                                                                                                                                                                                                                                                                                                                                                                                                                                                                                                                                                                                                                                                                                                                                                                                                                                                                                                                                                                                                                                                                                                                                                                                                                        |                                                                            | : a foundation for clinical neuroscience / Er                                                                                                                                                                                                                              | ic J. Nestler, Steven E. Hyman, Da                | avid M. Holtzman, Robert                      |            |                              |
| Typy zdrojů                                                              | ~                           | Monte Service |                                                                            | IcGraw-Hill Education/Medical, [2015] xiv, 528 stran : barevné ilt                                                                                                                                                                                                         | ustrace ; 26 cm Language: English, Databáze: Sout | porný katalog České Republiky / Union Catalog | gue of the |                              |
| Všechnv vý                                                               | sledkv                      | A Foundaries for Clinical Reprocessor                                                                                                                                                                                                                                                                                                                                                                                                                                                                                                                                                                                                                                                                                                                                                                                                                                                                                                                                                                                                                                                                                                                                                                                                                                                                                                                                                                                                                                                                                                                                                                                                                                                                                                                                                                                                                                                                                                                                                                                                                                                                                         | <b>D</b> · · · · · · · ·                                                   |                                                                                                                                                                                                                                                                            | ~                                                 |                                               |            |                              |